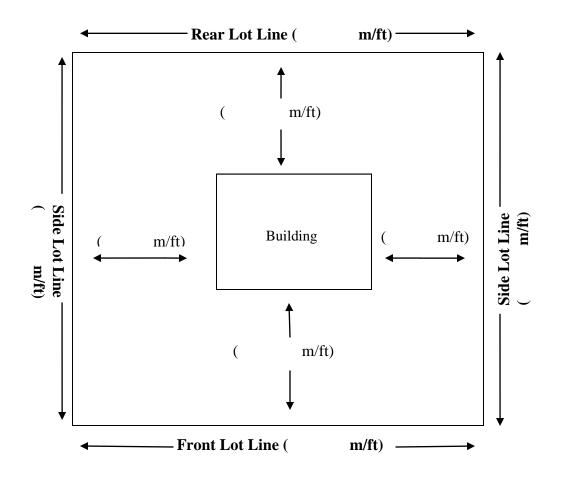

## **Plot Plan**

- Indicate the proposed location of the new Building in relation to the Lot Lines.
- Indicate the location of Accessory Buildings, Fences, and extensions in relation to the Existing Building and the Lot Lines.
- Indicate the distance between the Accessory Building and the Existing Building.
- Indicate Driveway Location.