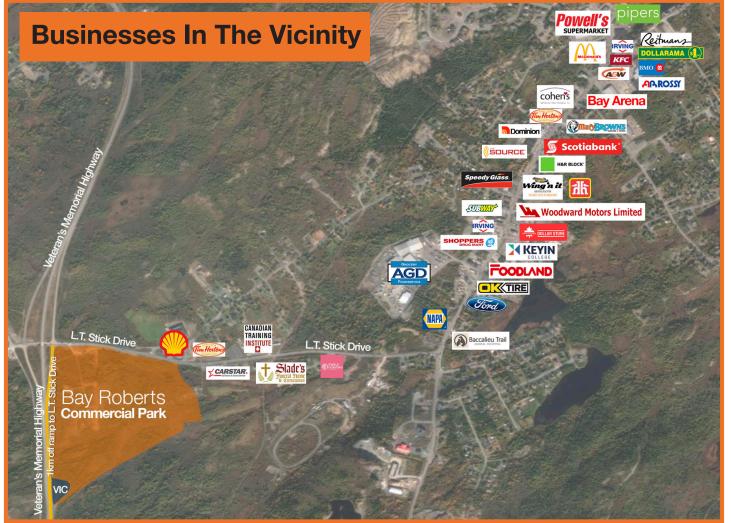

### Ideal location for retail store, hotel, grocery store, big box store...whatever you can dream of!

• Located on the doorstep of the town of Bay Roberts, directly alongside Veterans Memorial Highway

- Over 20,000 daily visitors for work, school, sports, & shopping
- Our Visitors Centre sees more than 10,000 tourists annually

• A large sport tourism community, hosting tournaments almost every weekend of the year, including the 2024 NL Games & largest street hockey tournament in NL

- Home to year-round **national award winning festivals** focused on bringing thousands of visitors into our town
- A strong, established business base in the town
- The largest wholesale distributor in Newfoundland is 1 minute down the road