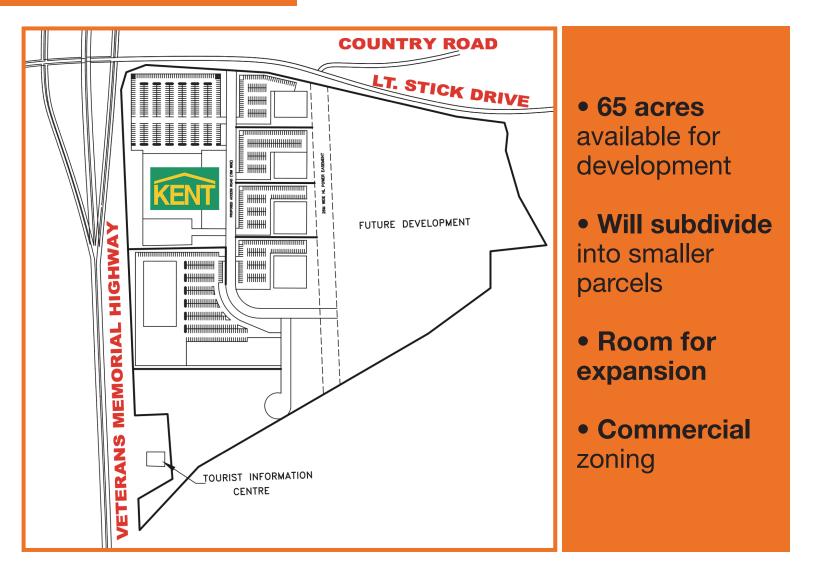

# Bay Roberts Commercial Park

### Ideal location for retail store, hotel, grocery store, big box store...whatever you can dream of!

• Located on the doorstep of the town of Bay Roberts, directly alongside Veterans Memorial Highway

- Over 20,000 daily visitors for work, school, sports, & shopping
- Our Visitors Centre sees more than 10,000 tourists annually

• A large sport tourism community, hosting tournaments almost every weekend of the year, including the 2024 NL Games & largest street hockey tournament in NL

- Home to year-round **national award winning festivals** focused on bringing thousands of visitors into our town
- A strong, established business base in the town
- The largest wholesale distributor in Newfoundland is 1 minute down the road